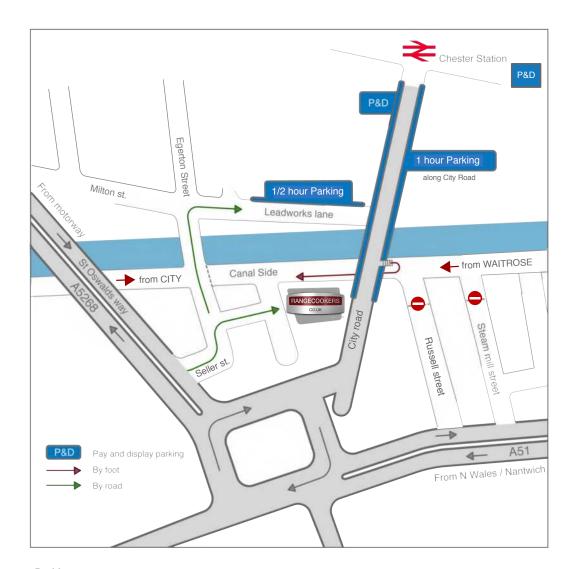

## By Rail, Chester Station

We are located within 10 minutes walk of the station.

## By Road

Leave the M53 at junction 12 and take the 3rd exit onto the A56, straight over the next roundabout following the A56 into Chester for 1.5 miles. Over railway bridge, through traffic lights then left onto St Oswalds Way (see map).

## **Parking**

Although there are double yellow lines immediately around the building, there are plenty of parking spaces in nearby on-street locations, or if you choose to park next to the building we are very vigilant when it comes to traffic wardens! There is also parking available at the nearby Waitrose store, from where we are a few minutes' walk along the canal path towards the city.